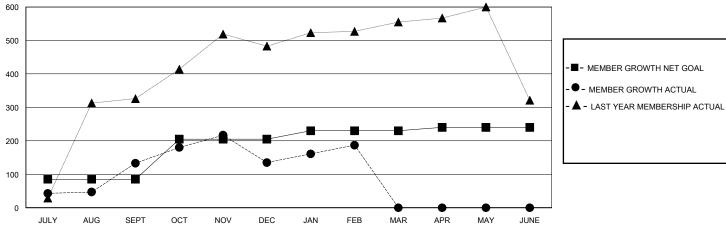

## District 325 M

Results as of: 2/29/2024

| GMT:                  |               | GMT CA    |               |                       |                       |                         |                                                    |  |
|-----------------------|---------------|-----------|---------------|-----------------------|-----------------------|-------------------------|----------------------------------------------------|--|
|                       | Club          | s         |               | Members               |                       |                         |                                                    |  |
| RESULTS FOR 2023-2024 |               |           |               | RESULTS FOR 2023-2024 |                       |                         |                                                    |  |
| QUARTER               | NEW CLUB GOAL | NEW CLUBS | DROPPED CLUBS | QUARTER MEMB          | ER GROWTH NET<br>GOAL | MEMBER GROWTH<br>ACTUAL | DROPPED<br>MEMBERS ACTUAL<br>(including transfers) |  |
| JULY/AUG/SEPT         | 10            | 4         | 3             | JULY/AUG/SEPT         | 85                    | 266                     | 117                                                |  |
| OCT/NOV/DEC           | 0             | 3         | 8             | OCT/NOV/DEC           | 120                   | 167                     | 153                                                |  |
| JAN/FEB/MAR           | 5             | 2         | 0             | JAN/FEB/MAR           | 25                    | 106                     | 50                                                 |  |
| APR/MAY/JUNE          | 3             | 0         | 0             | APR/MAY/JUNE          | 10                    | 0                       | 0                                                  |  |