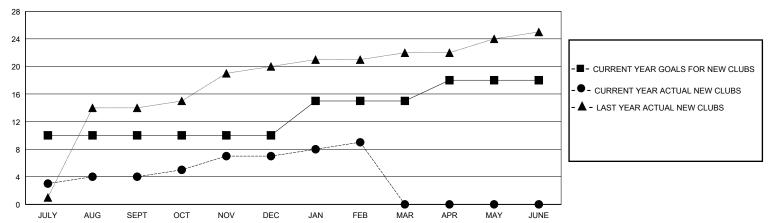

## District 325 M

Results as of: 2/29/2024

| GMT:                  |               | GMT CA    |               |                       |                       |                         |                                                    |  |
|-----------------------|---------------|-----------|---------------|-----------------------|-----------------------|-------------------------|----------------------------------------------------|--|
|                       | Club          | s         |               | Members               |                       |                         |                                                    |  |
| RESULTS FOR 2023-2024 |               |           |               | RESULTS FOR 2023-2024 |                       |                         |                                                    |  |
| QUARTER               | NEW CLUB GOAL | NEW CLUBS | DROPPED CLUBS | QUARTER MEMB          | ER GROWTH NET<br>GOAL | MEMBER GROWTH<br>ACTUAL | DROPPED<br>MEMBERS ACTUAL<br>(including transfers) |  |
| JULY/AUG/SEPT         | 10            | 4         | 3             | JULY/AUG/SEPT         | 85                    | 266                     | 117                                                |  |
| OCT/NOV/DEC           | 0             | 3         | 8             | OCT/NOV/DEC           | 120                   | 167                     | 153                                                |  |
| JAN/FEB/MAR           | 5             | 2         | 0             | JAN/FEB/MAR           | 25                    | 106                     | 50                                                 |  |
| APR/MAY/JUNE          | 3             | 0         | 0             | APR/MAY/JUNE          | 10                    | 0                       | 0                                                  |  |